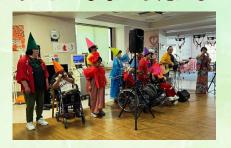

## 第20回 **障害者芸術·文化祭** 令和6年度兵庫県障害者福祉大会

2024

11.16(土) 12:30 開場 13:00 開会

洲本市文化体育館 文化ホール(しばえもん座)

♦ program ♦

13:00~ 第20回兵庫県障害者芸術・文化祭:司会 岸田直美

ちんどん なないろえんぴつ

姫路にあるひびき福祉 会のメンバーで結成された、障害者ちんどん のグループです。 カラフルな衣装を身に まとい、今日もにぎやか に楽しく歌い、踊ります。